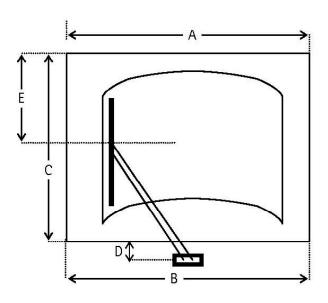

| Window Dimensions               | Port | Port / Center | Center | Starboard / Ctr | Starboard |
|---------------------------------|------|---------------|--------|-----------------|-----------|
| Window Type (see next to table) |      |               |        |                 |           |
| Window Height (C)               |      |               |        |                 |           |
| Width of Glass / Top (A)        |      |               |        |                 |           |
| Width of Glass / Bottom (B)     |      |               |        |                 |           |
| Centre Distance* (D)            |      |               |        |                 |           |
| Eye Level (E)                   |      |               |        |                 |           |
| Bulkhead Thickness              |      |               |        |                 |           |

<sup>\*</sup> The Centre Distance is the distance between the inside edge of the windshield frame and the center of the motor shaft.

| Windo | ow Types: |     |    |    |    |
|-------|-----------|-----|----|----|----|
| WA    | WB        | (wc | WD | WE | WF |